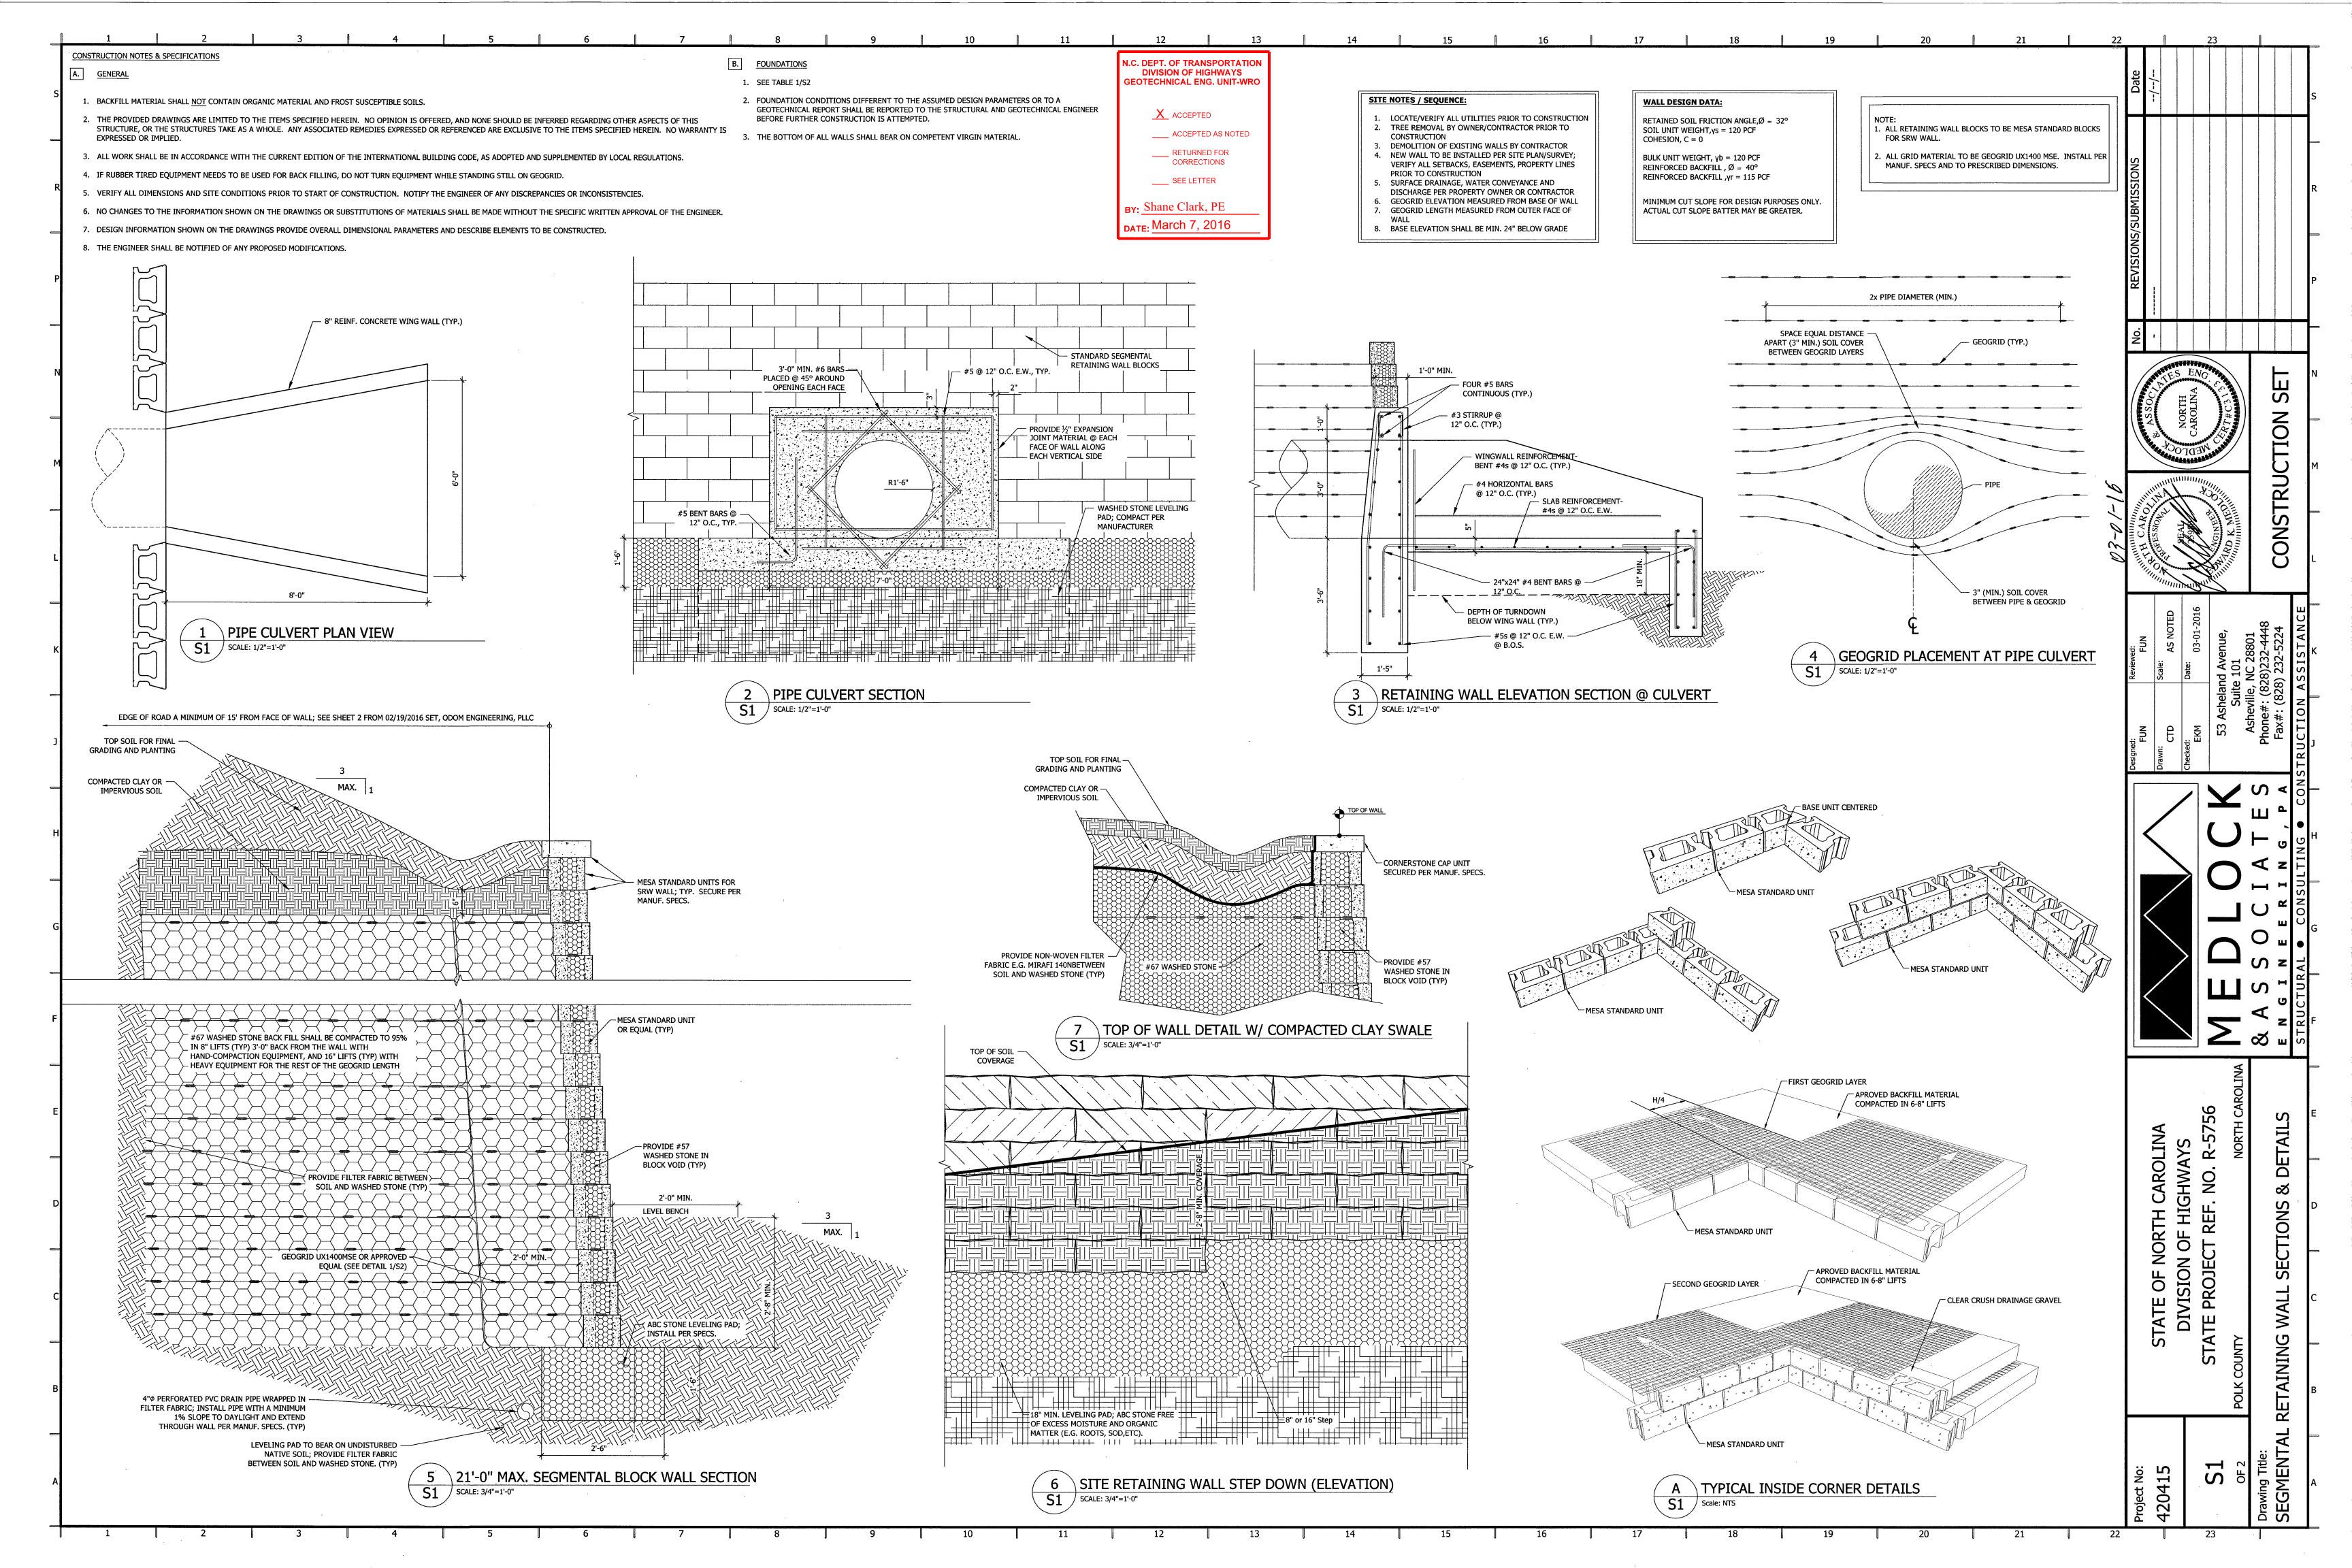

| s    |                    |                              |                            |          |      |                |
|------|--------------------|------------------------------|----------------------------|----------|------|----------------|
|      |                    |                              |                            |          |      |                |
| -    |                    |                              |                            |          |      |                |
|      |                    |                              |                            |          | 78 – |                |
| R    |                    |                              |                            |          |      |                |
|      |                    |                              |                            |          |      |                |
|      |                    | DIL BEARING PRES             |                            |          | 78 – |                |
| Р    | WALL HEIGHT (FEET) | ACTUAL BEARING PRESSURE      |                            | REMARKS  | 78   |                |
|      | 21.33              | 4400                         |                            |          |      |                |
| _    | 18.00              | 4000                         |                            |          |      |                |
|      | 15.33              | 4600                         |                            |          | 77 - |                |
| N    | 12.67              | 4000                         |                            |          |      |                |
|      | 9.33               | 3000                         |                            |          |      |                |
| GANN | * ACTUAL PRESSUR   | RES TAKING INTO ACCOUNT BACK | KSLOPE, SURCHARGE & WALL G | GEOMETRY | 76   |                |
| J    |                    |                              |                            |          |      |                |
| M    |                    |                              |                            |          |      |                |
| -    |                    |                              |                            |          | 75   |                |
|      |                    |                              |                            |          |      |                |
| L    |                    |                              |                            |          |      |                |
|      |                    |                              |                            |          | 74   | -              |
| _    |                    |                              |                            |          | 0+00 | )              |
|      |                    |                              |                            |          |      |                |
| к    |                    |                              |                            |          |      |                |
|      |                    |                              |                            |          |      |                |
| _    |                    |                              |                            |          |      |                |
| ,    |                    |                              |                            |          |      |                |
| ,    |                    |                              |                            |          |      |                |
|      |                    |                              |                            |          |      |                |
|      |                    |                              |                            |          |      | /              |
| н    |                    |                              |                            |          |      |                |
|      |                    |                              |                            |          |      | /              |
| _    |                    |                              |                            |          |      | /              |
|      |                    |                              |                            |          |      | ,              |
| G    |                    |                              |                            |          |      |                |
|      |                    |                              |                            |          |      |                |
|      |                    |                              |                            |          |      | . /            |
| F    |                    |                              |                            |          |      |                |
|      |                    |                              | ,<br>,                     |          |      | /              |
| _    |                    |                              |                            |          |      | /              |
|      |                    |                              |                            |          |      |                |
| Е    |                    |                              |                            |          |      |                |
|      |                    |                              |                            |          |      | $\backslash$   |
|      |                    |                              |                            |          |      | $\backslash$   |
|      |                    |                              |                            |          |      |                |
| U    |                    |                              |                            |          |      | $\overline{\}$ |
| -    |                    |                              |                            |          |      |                |
|      |                    |                              |                            |          |      |                |
| с    |                    |                              |                            |          |      |                |
|      |                    |                              |                            |          |      |                |
| -    |                    |                              |                            |          |      |                |
|      |                    |                              |                            |          |      |                |