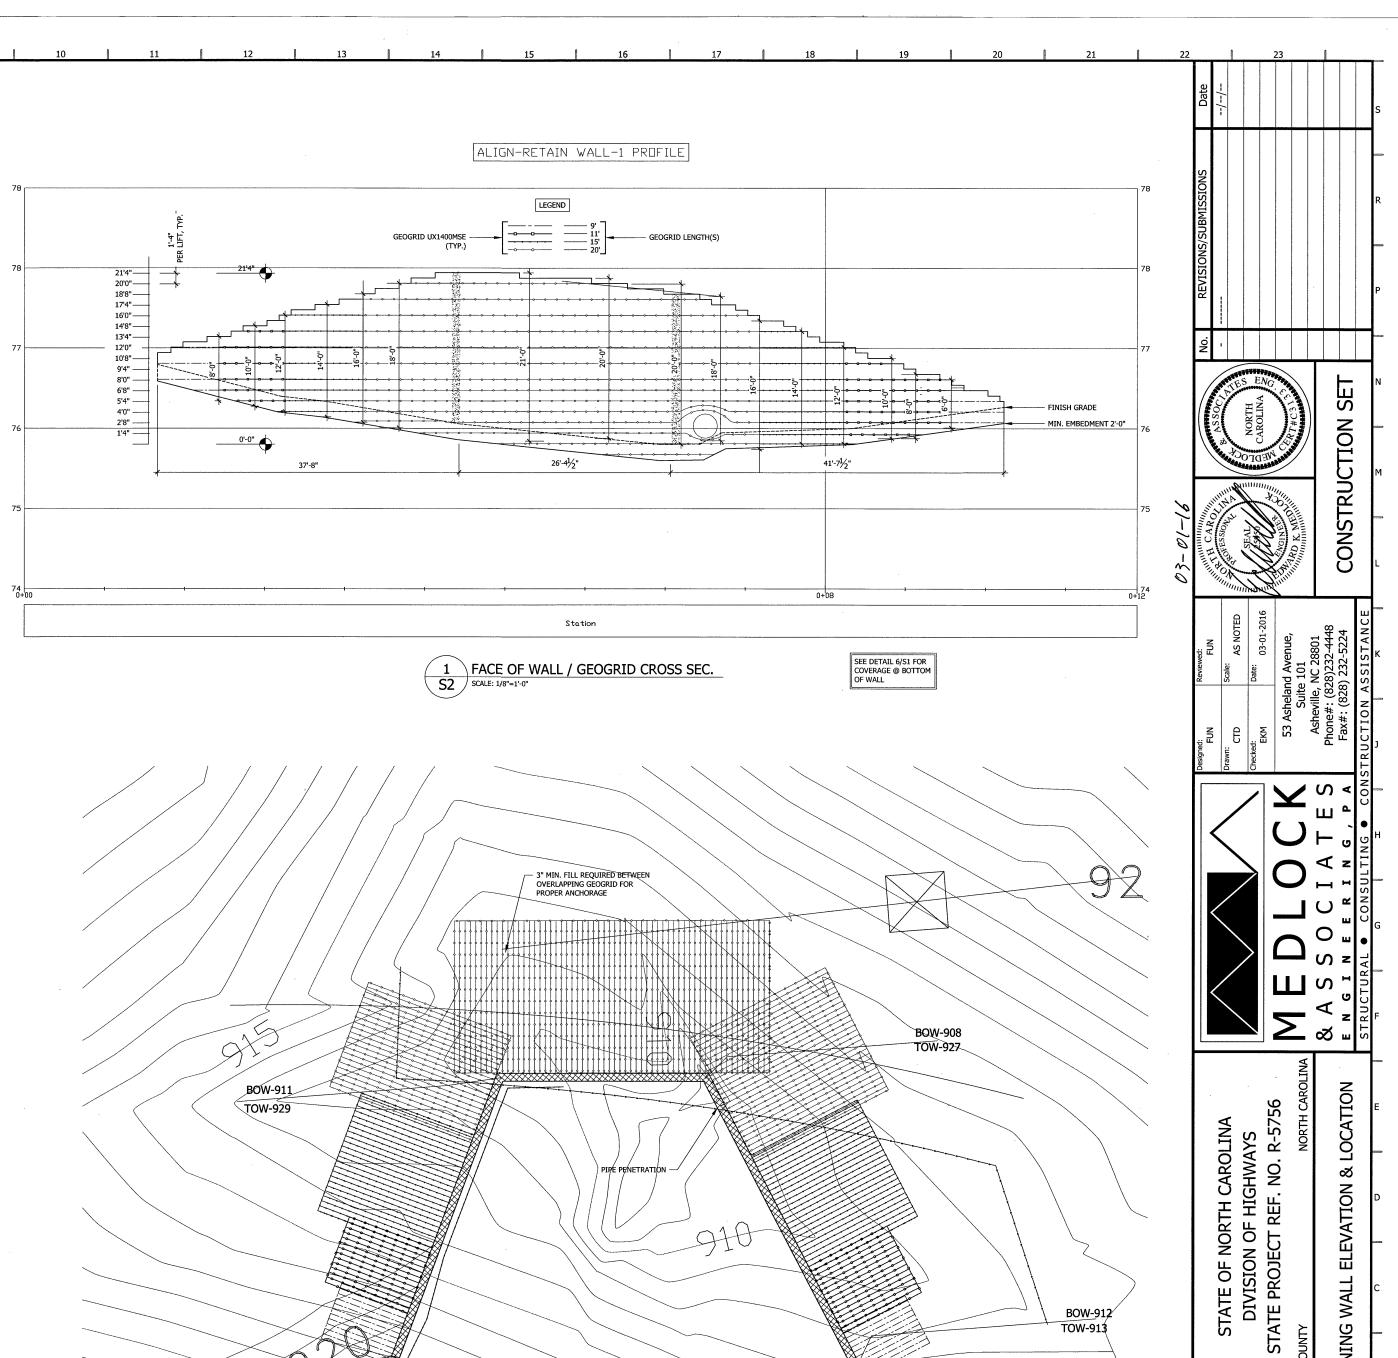

| s    |                    |                              |                            |          |      |                |
|------|--------------------|------------------------------|----------------------------|----------|------|----------------|
|      |                    |                              |                            |          |      |                |
| -    |                    |                              |                            |          |      |                |
|      |                    |                              |                            |          | 78 – |                |
| R    |                    |                              |                            |          |      |                |
|      |                    |                              |                            |          |      |                |
|      |                    | DIL BEARING PRES             |                            |          | 78 – |                |
| Р    | WALL HEIGHT (FEET) | ACTUAL BEARING PRESSURE      |                            | REMARKS  | 78   |                |
|      | 21.33              | 4400                         |                            |          |      |                |
| _    | 18.00              | 4000                         |                            |          |      |                |
|      | 15.33              | 4600                         |                            |          | 77 - |                |
| N    | 12.67              | 4000                         |                            |          |      |                |
|      | 9.33               | 3000                         |                            |          |      |                |
| GANN | * ACTUAL PRESSUR   | RES TAKING INTO ACCOUNT BACK | KSLOPE, SURCHARGE & WALL G | GEOMETRY | 76   |                |
| J    |                    |                              |                            |          |      |                |
| M    |                    |                              |                            |          |      |                |
| -    |                    |                              |                            |          | 75   |                |
|      |                    |                              |                            |          |      |                |
| L    |                    |                              |                            |          |      |                |
|      |                    |                              |                            |          | 74   | -              |
| _    |                    |                              |                            |          | 0+00 | )              |
|      |                    |                              |                            |          |      |                |
| к    |                    |                              |                            |          |      |                |
|      |                    |                              |                            |          |      |                |
| _    |                    |                              |                            |          |      |                |
| ,    |                    |                              |                            |          |      |                |
| ,    |                    |                              |                            |          |      |                |
|      |                    |                              |                            |          |      |                |
|      |                    |                              |                            |          |      | /              |
| н    |                    |                              |                            |          |      |                |
|      |                    |                              |                            |          |      | /              |
| _    |                    |                              |                            |          |      | /              |
|      |                    |                              |                            |          |      | ,              |
| G    |                    |                              |                            |          |      |                |
|      |                    |                              |                            |          |      |                |
|      |                    |                              |                            |          |      | . /            |
| F    |                    |                              |                            |          |      |                |
|      |                    |                              | ,<br>,                     |          |      | /              |
| _    |                    |                              |                            |          |      | /              |
|      |                    |                              |                            |          |      |                |
| Е    |                    |                              |                            |          |      |                |
|      |                    |                              |                            |          |      | $\backslash$   |
|      |                    |                              |                            |          |      | $\backslash$   |
|      |                    |                              |                            |          |      |                |
| U    |                    |                              |                            |          |      | $\overline{\}$ |
| -    |                    |                              |                            |          |      |                |
|      |                    |                              |                            |          |      |                |
| с    |                    |                              |                            |          |      |                |
|      |                    |                              |                            |          |      |                |
| -    |                    |                              |                            |          |      |                |
|      |                    |                              |                            |          |      |                |